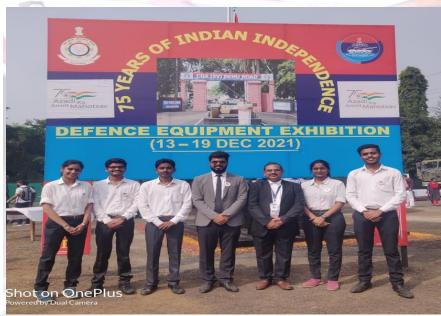

#### **DRONE CLUB**

**Drone Club Faculty Advisors** 

help implement a brighter future.

See More -

Defense Product Providers Exhibition in "DEFENCE QUIPMENT EXHIBITION" at Army Cantonment Board, Dehu Road held during 13 to 19 Dec 2021 where "Cerebrospark Innovations" Presented among Top MNC's like Tata Motors etc.