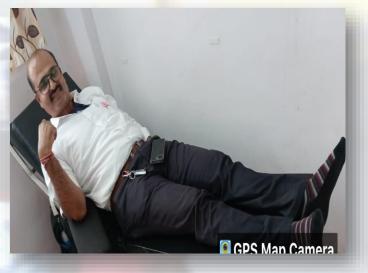

# NSS [National Service Scheme] Blood Donation Camp

Blood Donation Camp Organized On Behalf of Birthday of Hon'ble Cabinet Minister Dr. Tanaji Sawant on 15 Mar 2023

NSS
[National Service Scheme]

NSS(National Service Scheme) Activities Conducted at Mouje Veer Village during 16 Dec to 22 Dec 2022