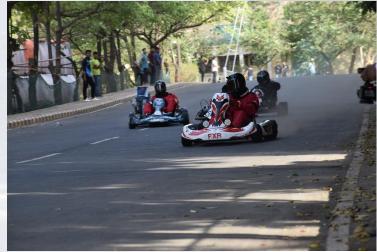

#### **PBL Poster Presentation Competition**

**AUTO CLUB** 

AUTO Club Faculty Advisors
FOXTROT RACERS.....AN OFFICIAL GO KARTING TEAM.

Inaugural Function for Launching of Go Kart Vehicle in Presence of Principal Dr. R. D. Kanphade & Dr. P. A. Patil, HOD Mechanical Engg.

#### **AUTO CLUB**

Team Foxtrot Racers is Skidpad Winner (Prize Rs. 15000) in "Edge Line Championship"