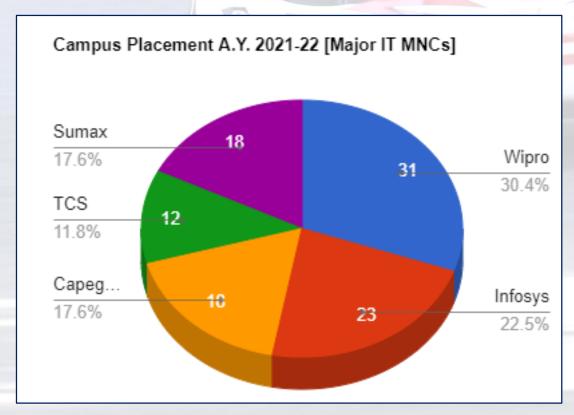

#### **Placement Highlights**

- \*A Total of 106 Students' were placed with 151 total offers (Status in progress).
- **\*1** student placed in TCS Digital with a package of 7.0 LPA
- \*31 Students' are placed in WIPRO out of which 2
  Students' are shortlisted for the higher package of 6.5
  LPA
- **\*1** student placed in EPAM with a package of 6.0 LPA
- **\*23** Students' placed in Infosys, 18 Students' in Capgemini and 12 Students' in TCS got offered in the placement drive.
- **45** Students' placed in different core industries

## PLACEMENT STATISTICS

| Sr.<br>No. | Name Of Company            | Number Of Student Placed |
|------------|----------------------------|--------------------------|
| 1          | Wipro                      | 31                       |
| 2          | Infosys                    | 30                       |
| 3          | <b>Dhoot Transmission</b>  | 20                       |
| 4          | CAPGEMINI                  | 28                       |
| 5          | Sumax                      | 16                       |
| 6          | TCS                        | 18                       |
| 7          | JIO                        | 5                        |
| 8          | Qspider                    | 5                        |
| 9          | BYJU's                     | 4                        |
| 10         | CAE Analyser               | 9                        |
| 11         | Fleetguard Filters Pvt Ltd | 4                        |
| 12         | Sqaure Yard                | 4                        |
| 13         | Indovance                  | 3                        |
| 14         | Alten                      | 2                        |
| 15         | Larsen & Turbo             | 2                        |
| 16         | Pentagon Space             | 2                        |
| 17         | AV Design Lab Pvt Ltd      | 1                        |
| 18         | BOSCH                      | 1                        |
| 19         | BSA Corporation Ltd        | 1                        |
| 20         | <b>EPAM</b>                | 1                        |