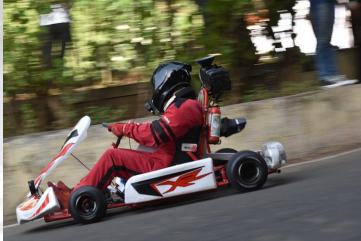

#### **PBL Poster Presentation Competition**

**AUTO CLUB** 

AUTO Club Faculty Advisors
FOXTROT RACERS.....AN OFFICIAL GO KARTING TEAM.

Inaugural Function for Launching of Go Kart Vehicle in Presence of Principal Dr. R. D. Kanphade & Dr. P. A. Patil, HOD Mechanical Engg.

#### **AUTO CLUB**

Team Foxtrot Racers is Skidpad Winner (Prize Rs. 15000) in "Edge Line Championship"