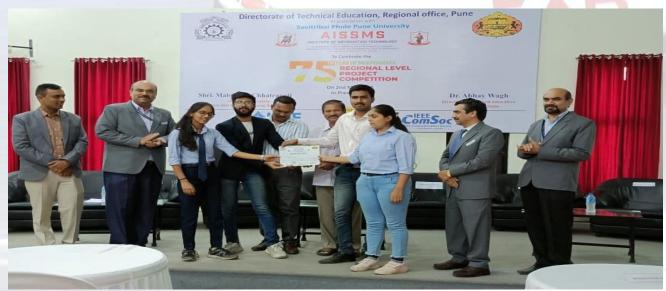

#### **DISCOVERY CLUB**

**Discovery Club Faculty Advisors** 

Mini Project Awareness Program Organized for DISCOVERY Club Students'

Research Facility For Discovery Club Students'

Team ELESPA Received First Prize In National Level Project Competition organized by AISSMS Institute of Information Technology Pune