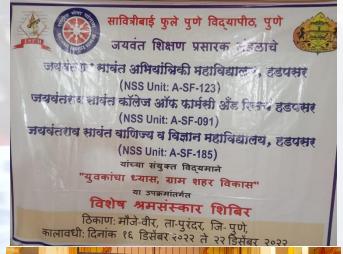

# NSS [National Service Scheme] Blood Donation Camp

Blood Donation Camp Organized On Behalf of Birthday of Hon'ble Cabinet Minister Dr. Tanaji Sawant on 15 Mar 2023

NSS
[National Service Scheme]

NSS(National Service Scheme) Activities Conducted at Mouje Veer Village during 16 Dec to 22 Dec 2022