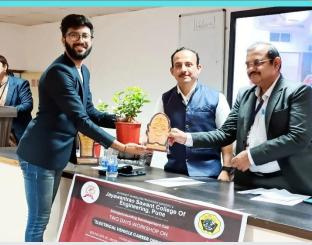

# **BE Project Exhibition Competition**

**BE Project Exhibition Prize Distribution** 

EDC
[Entrepreneurship Development Cell]

"TWO Day Workshop on Electrical Vehicle Career Opportunities organized by EDC during 29 to 30 April 2022"