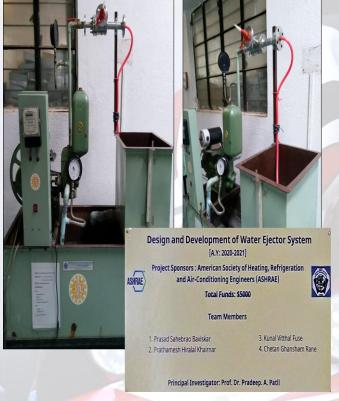

"ASHRAE Club Students' from Mechanical Engineering Department have rewarded the Prestigious Research Grant of \$5000 from ASHRAE, USA".

Project Advisor: Dr. P. A. Patil (HOD Mechanical Engg.)

Project Title: Design & Development Of Compressor Ejector

Refrigeration System Setup.

[American Society Of Heating, Refrigerating And Air-Conditioning Engineers]

"ASHRAE Club Students' from Mechanical Engineering Department

have rewarded the Research Grant of Rs. 70000 from Tirupati