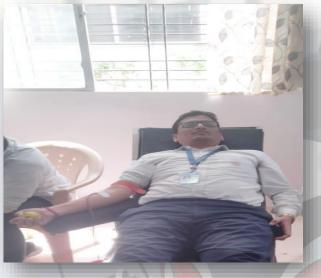

# NSS [National Service Scheme] Blood Donation Camp

Blood Donation Camp Organized On Behalf of Birthday of Hon'ble Cabinet Minister Dr. Tanaji Sawant on 15 Mar 2023

NSS
[National Service Scheme]

NSS(National Service Scheme) Activities Conducted at Mouje Veer Village during 16 Dec to 22 Dec 2022