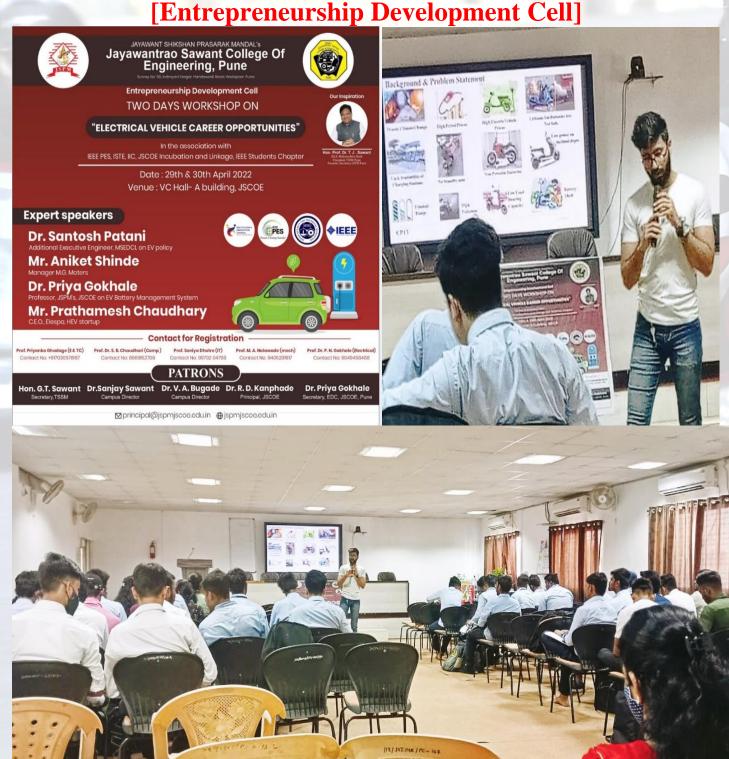

# **BE Project Exhibition Competition**

**BE Project Exhibition Prize Distribution** 

EDC
[Entrepreneurship Development Cell]

"TWO Day Workshop on Electrical Vehicle Career Opportunities organized by EDC during 29 to 30 April 2022"