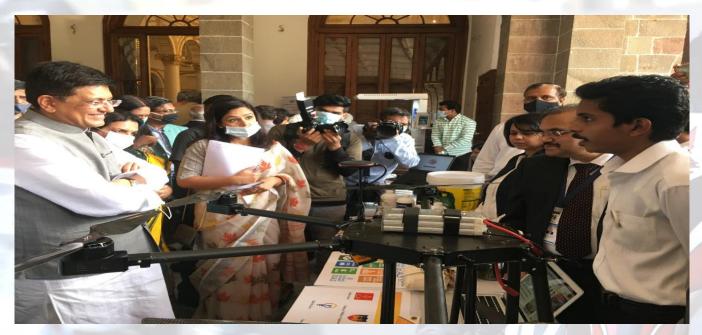

#### **DRONE CLUB**

Startup Exhibition at SPPU where "Cerebrospark Innovations" Presented among Top 25 Startups from Pune in Presence of Hon'ble Minister (Ministry of Commerce & Industries) Piyush Goyal.