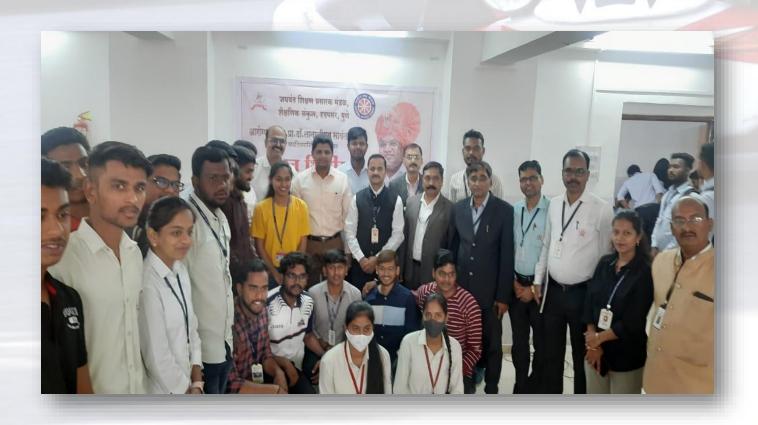

# NSS [National Service Scheme] Blood Donation Camp

Blood Donation Camp Organized On Behalf of Birthday of Hon'ble Cabinet Minister Dr. Tanaji Sawant on 15 Mar 2023

NSS
[National Service Scheme]

NSS(National Service Scheme) Activities Conducted at Mouje Veer Village during 16 Dec to 22 Dec 2022