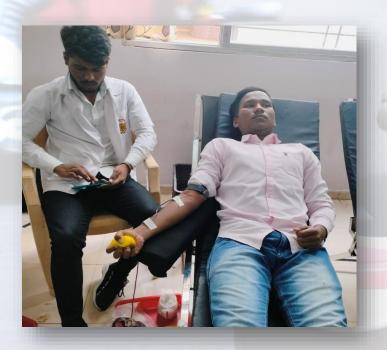

# NSS [National Service Scheme] Blood Donation Camp

Blood Donation Camp Organized On Behalf of Birthday of Hon'ble Cabinet Minister Dr. Tanaji Sawant on 15 Mar 2023

NSS
[National Service Scheme]

NSS(National Service Scheme) Activities Conducted at Mouje Veer Village during 16 Dec to 22 Dec 2022