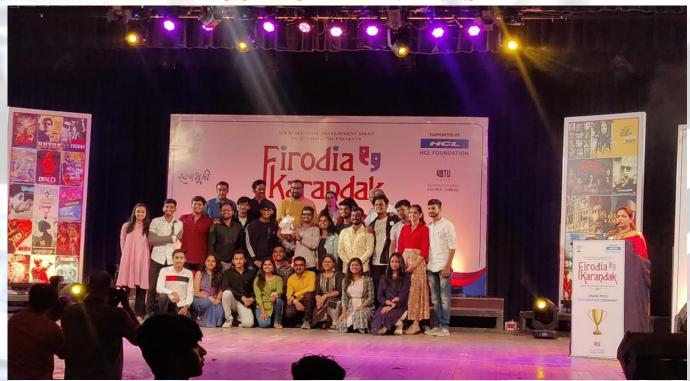

#### **CULTURAL EVENTS**

Team Kalamandal Won "Most Discipline Award" of Firodiya Karandak

#### Team Kalamandal during Play at Balgandharv Rang Mandir ,Pune