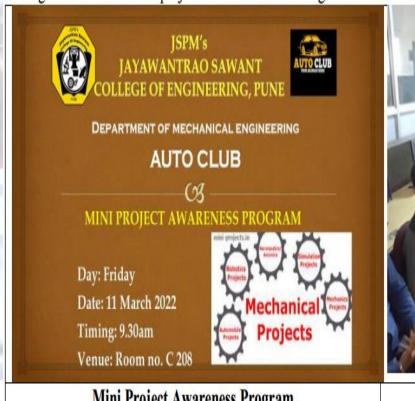

#### **AUTO CLUB**

Mini Project Awareness Program

Mini project explanation by faculty members

Mini Project Awareness Program organized for **AUTOCLUB Students** 