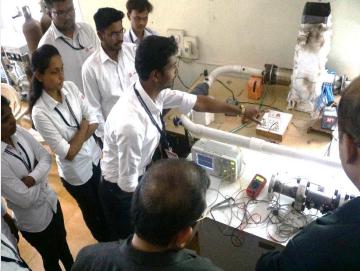

#### **DISCOVERY CLUB**

**Discovery Club Faculty Advisors** 

Mini Project Awareness Program Organized for DISCOVERY Club Students'

Research Facility For Discovery Club Students'

Team ELESPA Received First Prize In National Level Project Competition organized by AISSMS Institute of Information Technology Pune

#### **VLCI CLUB**

**VLCI Club Faculty Advisors** 

VLCI student activities on observation skills & implementation of 5S concepts of Toyota Production System in workshop

VLCI student activities on observation skills conducted by Dr. Abhijeet