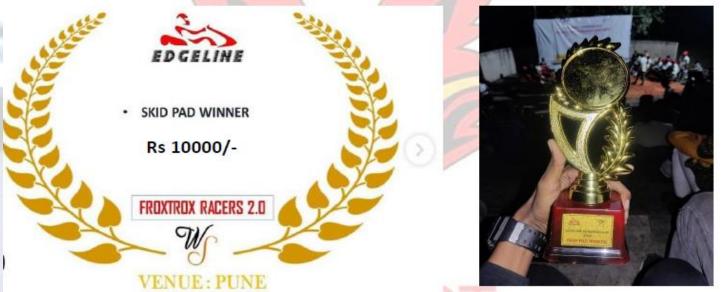

#### **AUTO CLUB**

Team Foxtrot Racers is Skidpad Winner (Prize Rs. 15000) in "Edge Line Championship"