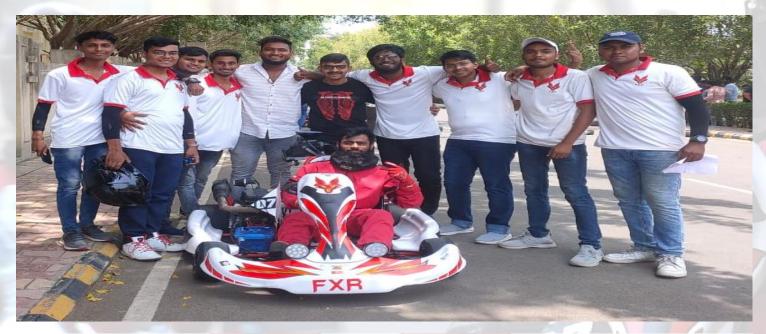

#### **PBL Poster Presentation Competition**

**AUTO CLUB** 

AUTO Club Faculty Advisors
FOXTROT RACERS.....AN OFFICIAL GO KARTING TEAM.

Inaugural Function for Launching of Go Kart Vehicle in Presence of Principal Dr. R. D. Kanphade & Dr. P. A. Patil, HOD Mechanical Engg.

#### **AUTO CLUB**

Team Foxtrot Racers is Skidpad Winner (Prize Rs. 15000) in "Edge Line Championship"