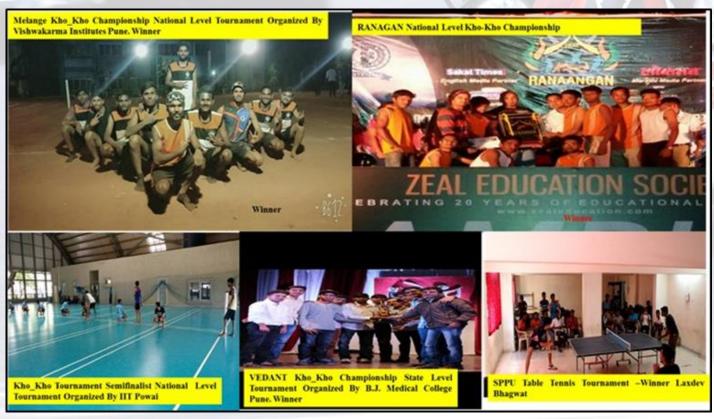

**TE Mini Project Idea Competition** 



**TE Mini Project Idea Competition Prize Distribution** 



# **SE PBL Poster Competition**



**SE PBL Poster Competition Prize Distribution** []





# **BE Project Exhibition Competition**









**BE Project Exhibition Prize Distribution** 









EDC
[Entrepreneurship Development Cell]



"TWO Day Workshop on Electrical Vehicle Career Opportunities organized by EDC during 29 to 30 April 2022"

23111/1

# NSS [National Service Scheme] Blood Donation Camp















Blood Donation Camp Organized On Behalf of Birthday of Hon'ble Cabinet Minister Dr. Tanaji Sawant on 15 Mar 2023

NSS
[National Service Scheme]











NSS(National Service Scheme) Activities Conducted at Mouje Veer Village during 16 Dec to 22 Dec 2022

#### **SPORTS**





**Sports Achievements At National And State Level** 

#### **CULTURAL EVENTS**



Team Kalamandal Won "Most Discipline Award" of Firodiya Karandak



#### Team Kalamandal during Play at Balgandharv Rang Mandir ,Pune



#### पुरुषोत्तम'मध्ये यंदा वास्तववादी एकांकिकांवर भर

पुणे : पुढारी वृत्तसेवा पुरुषोत्तम करंडक स्पर्धेच्या सध्या सुरू झालेल्या प्राथमिक फेरीत महाविद्यालयांचे संघ वास्तववादी विषयांवर एकांकिका सादर करीत प्रेक्षकांची दाद मिळवत आहेत.

दैनंदिन आयुष्यातील घडामोडी आणि जगण्यावर एकांकिका सादर होत आहेत. रोजचे जगणे, त्यातील घडामोडी, जगण्यातला अट्टहास आणि जगण्याला मिळालेली वेगळी वाट असे सर्वकाही तरुणाई आपल्या अभिनयातून समर्पकपणे मांडत आहे. त्याला चांगला प्रतिसादही मिळत आहे. पुरुषोत्तम करंडक आंतरमहाविद्यालयीन एकांकिका स्पर्धेची प्राथमिक फेरी भरत नाट्यमंदिरात सुरू आहे. एकांकिकेतून वास्त