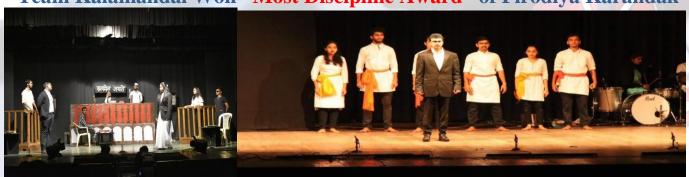

#### **CULTURAL EVENTS**

Team Kalamandal Won "Most Discipline Award" of Firodiya Karandak

#### Team Kalamandal during Play at Balgandharv Rang Mandir ,Pune