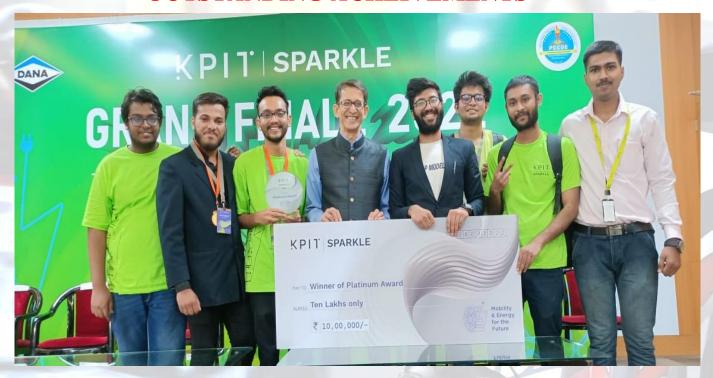

#### **OUTSTANDING ACHEIVEMENTS**

Team ELESPA From WON FIRST PRIZE [Platinum Award] With [Rs. 10 Lakh] IN KPIT SPARKLE 2022 National Level Competition.

Drone Club Members established the startup "CerebroSpark Innovation LLP" Signed an One Year Agreement/Contract Of 1.2 Crore With Bihar Gov. for Drone Manufacturing For Surveillance and Monitoring of Country Liquor for Excise, Prohibition and Registration Dept. Gov Bihar.