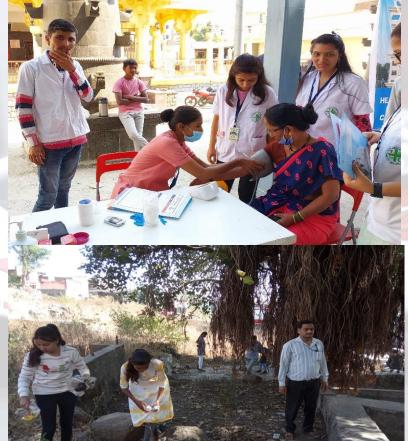

# NSS [National Service Scheme] Blood Donation Camp

Blood Donation Camp Organized On Behalf of Birthday of Hon'ble Cabinet Minister Dr. Tanaji Sawant on 15 Mar 2023

NSS
[National Service Scheme]

NSS(National Service Scheme) Activities Conducted at Mouje Veer Village during 16 Dec to 22 Dec 2022