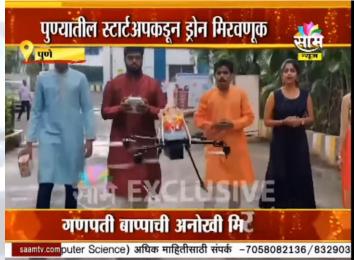

#### **OUTSTANDING ACHEIVEMENTS**

Team ELESPA From WON FIRST PRIZE [Platinum Award] With [Rs. 10 Lakh] IN KPIT SPARKLE 2022 National Level Competition.

Drone Club Members established the startup "CerebroSpark Innovation LLP" Signed an One Year Agreement/Contract Of 1.2 Crore With Bihar Gov. for Drone Manufacturing For Surveillance and Monitoring of Country Liquor for Excise, Prohibition and Registration Dept. Gov Bihar.

## Drone Club Members established the start up "CerebroSpark Innovation LLP"

**Ongoing Projects** 

**Surveillance and Monitoring of Country Liquor for Excise, Prohibition and Registration Dept. Gov Bihar.** 