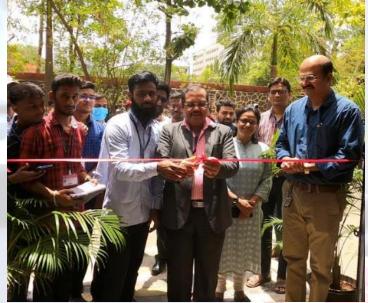

#### **PBL Poster Presentation Competition**

**AUTO CLUB** 

AUTO Club Faculty Advisors
FOXTROT RACERS.....AN OFFICIAL GO KARTING TEAM.

Inaugural Function for Launching of Go Kart Vehicle in Presence of Principal Dr. R. D. Kanphade & Dr. P. A. Patil, HOD Mechanical Engg.