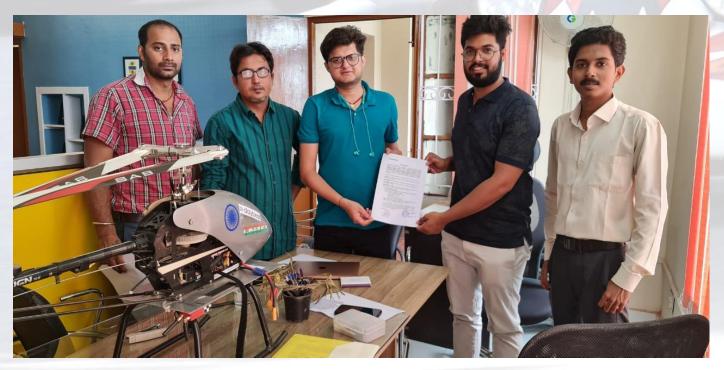

#### **OUTSTANDING ACHEIVEMENTS**

Team ELESPA From WON FIRST PRIZE [Platinum Award] With [Rs. 10 Lakh] IN KPIT SPARKLE 2022 National Level Competition.

Drone Club Members established the startup "CerebroSpark Innovation LLP" Signed an One Year Agreement/Contract Of 1.2 Crore With Bihar Gov. for Drone Manufacturing For Surveillance and Monitoring of Country Liquor for Excise, Prohibition and Registration Dept. Gov Bihar.

## Drone Club Members established the start up "CerebroSpark Innovation LLP"

**Ongoing Projects** 

**Surveillance and Monitoring of Country Liquor for Excise, Prohibition and Registration Dept. Gov Bihar.** 