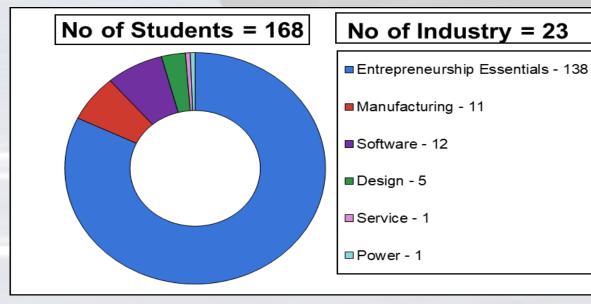

#### **Internship Highlights**

- **❖** No of Students Completed Internships − 30
- ❖ No of Industries in which students were involved for doing Internship − 23
- \* NPTEL Course entrepreneurship essentials is offered to TE Students those who want to do internship. This course is compulsory to TE students as a part of Internship.
- ❖ No of students enrolled for entrepreneurship essentials− 138
- **❖ PATIL PAWAN VISHWADIP** got stipend offer of Rs.10,000 p.m from Rhenus Logistics India Ltd for 6 months.
- ❖ GODASE SAHIL SHEKHAR got stipend offer of Rs.
  6,000 p.m from S.B. Industries for 7 months.