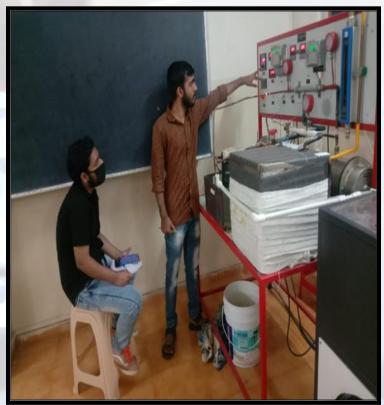

#### **ASHRAE CLUB**

[American Society Of Heating, Refrigerating And Air-Conditioning Engineers]

**ASHRAE Club Faculty Advisors** 

"ASHRAE Club Students' from Mechanical Engineering

Department have rewarded the Prestigious Research Grant of
\$5000 from ASHRAE, USA".

Project Advisor: Dr. P. A. Patil (HOD Mechanical Engg.)

Project Title: Design and Development of Liquid Desiccant

Refrigeration System.

[American Society Of Heating, Refrigerating And Air-Conditioning Engineers]