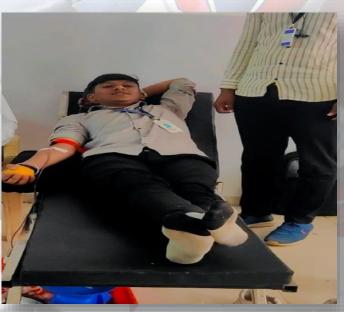

# NSS [National Service Scheme] Blood Donation Camp

Blood Donation Camp Organized On Behalf of Birthday of Hon'ble Cabinet Minister Dr. Tanaji Sawant on 15 Mar 2023

NSS
[National Service Scheme]

NSS(National Service Scheme) Activities Conducted at Mouje Veer Village during 16 Dec to 22 Dec 2022